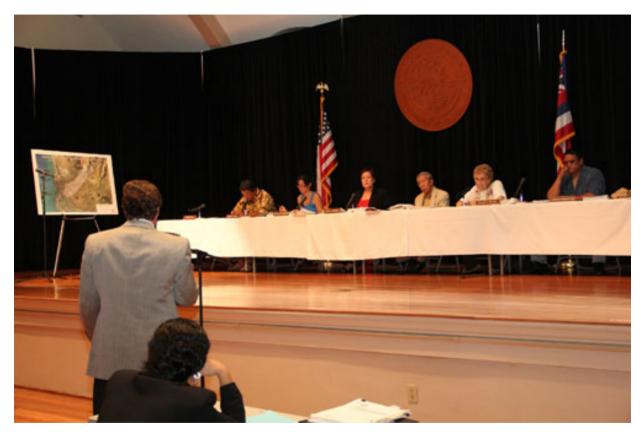

## LANDFILL COULD BE IN OUR BACKYARD FOR 15 MORE YEARS

I testified to the Planning Commission on Wednesday- October 5. See my testimony here.

Photo depicts Tom Berg testifying before the Planning Commission 10/5/2011 to oppose the landfill extension.